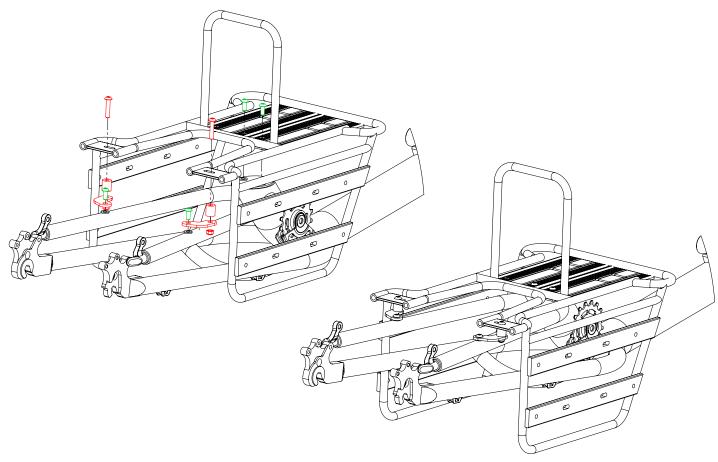

## **Assembly Instructions:**

Remove the frame bolts (green) and set aside. Install Fit Kit and mounting hardware (red) onto Low Rider Rack. Mount Low Rider Rack onto trike frame via the frame bolts.