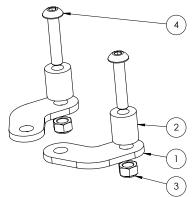

## **Parts Included:**

| 2 WC000001 Spacer, 5mm ID x 12mm OD x 14mm L<br>2 WL000004 M5x0.8MM STAINLESS STEEL NYLON-INSERT | 2 | 1 TT000920 | 1 |
|--------------------------------------------------------------------------------------------------|---|------------|---|
| 2 MUD00000 M M5x0.8MM STAINLESS STEEL NYLON-INSERT                                               | 2 | 2 WC000001 | 2 |
| 3 WH000004 LOCKNUT (TT000252)                                                                    | 2 | 3 WH000004 | 3 |
| 4 WH000005 M5x0.8MMx25MM SBHCS STAINLESS STEEL                                                   | 2 | 4 WH000005 | 4 |